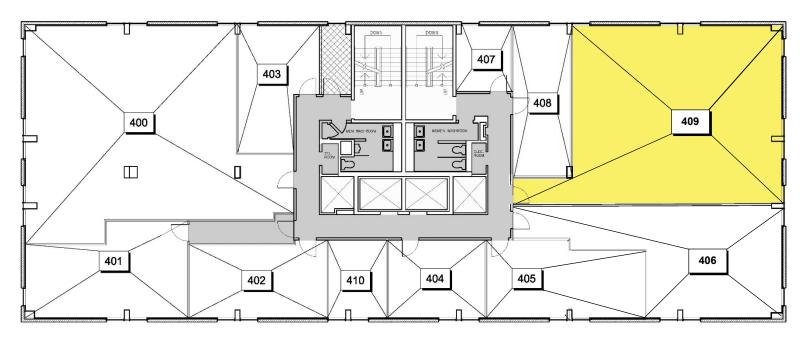

lkproperty.com

## **BUILDING KEY FEATURES + HIGHLIGHTS**

- + Surface and underground parking available
- + Storage facilities available
- + Security patrolled and camera surveillance
- + Wheelchair accessible
- + Refurbished elevator
- + Certain suites have private washrooms and/or kitchenette
- + Energy efficient LED lighting
- + Recycling program
- + Private swimming pool
- + 24 Hour emergency service
- + Hands on, responsive management team with excellent repair and maintenance program
- + Easily accessible via public transit or car
- Excellent existing client base including therapists, dentists, other medical services, chartered accountants, as well as a restaurant





# For Lease » Office Space **1390 Prince of Wales | Suite 409** Ottawa | Ontario

#### » Floor Plan

### 1,306 sf



# **ADDITIONAL HIGHLIGHTS**

- + Large Suite + Private Washroom + Kitchen + Large Open Working Area
- + Multiple Offices



For More Information Contact451 Daly Ave., 2<sup>nd</sup> FloorBill MinerOttawa, OntarioK1N 6H6www.elkproperty.com

r Tel: 613-244-1012 ext: 201 Cell: 613-229-9689 bminer@elkproperty.com